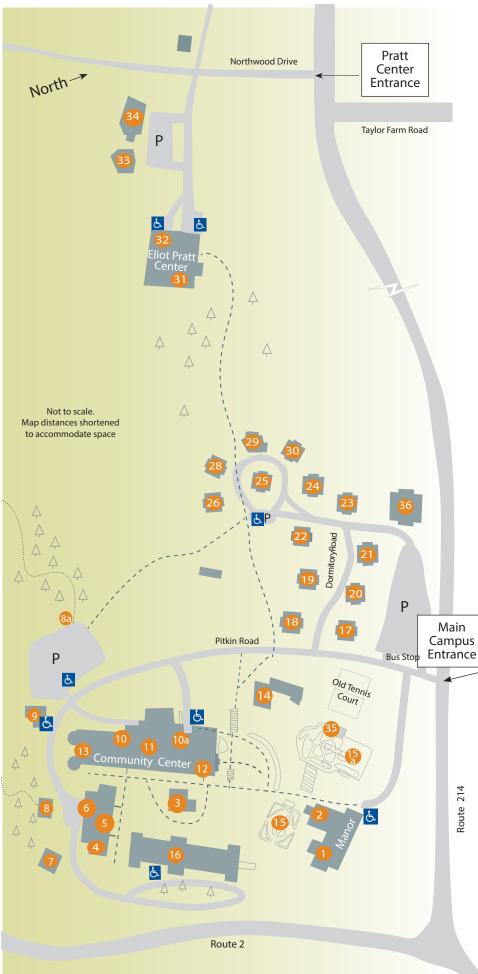

# Goddard College

# Administration & Staff Offices

| Admissions, Alumni Affairs,                   |    |  |
|-----------------------------------------------|----|--|
| Advancement, & Marketing (Studies)            | 5  |  |
| Access Disability Support Office (CC 2nd Flr) |    |  |
| Academic Affairs, & Community Life            | 11 |  |
| Registrar & Financial Aid (Pratt)             | 31 |  |
| Facilities (Flynn)                            | 14 |  |
| Business Office & HR (Eliot Pratt Center)     | 32 |  |
| Help Desk (Community Center)                  | 12 |  |
| President's Office (Studies)                  | 4  |  |

#### **Classroom & Meeting Space**

| Clockhouse                         | 3   |
|------------------------------------|-----|
| Cottage                            | 9   |
| Dining Hall (Community Center)     | 13  |
| Eliot Pratt Center & Library       | 31  |
| Haybarn Theatre (Community Center) | 10a |
| Manor Lounge (Martin Manor)        | 1   |
| Media Room (Community Center)      | 10  |
| Oak Room (Martin Manor)            | 2   |
| Studies Building                   | 5   |

#### Dormitories

| Aiken      | 20 |
|------------|----|
| Dewey      | 17 |
| Doolin     | 21 |
| Fisher     | 19 |
| Froelicher | 24 |
| Giles      | 22 |
| Hollister  | 18 |
| Kilpatrick | 16 |
| Pratt      | 23 |
| Weinstein  | 28 |

## Other

| EarthWalk Vermont (Flanders, Shelter) | 8, 8a   |
|---------------------------------------|---------|
| Garden House                          | 35      |
| Greatwood Gardens (Upper, Lower)      | 15, 15a |
| Laundry Facility and Exercise Room    | 6       |
| Music Building                        | 7       |
| WGDR Goddard Community Radio          | 32      |
| Woodchip Plant                        | 36      |

## Key

| Hiking Trail         |
|----------------------|
| Walking Path         |
| Road                 |
| Accessible Parking と |

To Plainfield —