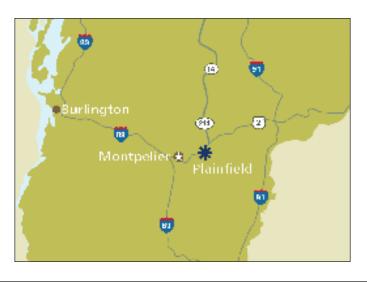

# Getting Here PLAINFIELD, VT CAMPUS

There are a number of ways to travel to the Goddard campus in Plainfield, Vermont. Driving is one of the most convenient methods, a sit give syou more flexibility over your travelschedule and allows you to carpool. For those not driving, you can reach Vermont via train, bus, or air (Burlington International Airport). Goddard College is located in the Central Vermont town of Plainfield, about 10 miles east of the state capital of Montpelier, and 50 miles southeast of Burlington, the state's large st city.

#### From the South

Take Interstate 89 north to exit 7, merging onto Rte. 62 east. Remain on Rte. 62 for about 1 mile and bearright onto the ramp toward Rte. 302 west/Rte. 2/Montpelier. Take the first left onto the Barre Montpelier Road/Rte. 302 and continue untily ouenter the next round about.

Takethe 1 stexitontoRte.2 easttowardEastMontpelier/Plainfield. Follow Rte.2 into East Montpelier and through the traffic light. Continue for about 3 miles and turn left on Rte.214 just before entering Plainfield. The entrance to Goddard's main campusis the first road on your left. (If you use Interstate 89 exit 8, follow the directions from the north.)

#### From the East

Rte.2isaruraltwo-lanehighwayandcanbefollowedwestfrom as farawayasBangor,Maine.AfterenteringVermontonRte.2you will travelthroughSt.JohnsburyandMarshfield.Turnrightatthe nextintersectiononRte.214north.Theentranceto Goddard'smain campus is the first road on your left.

#### From the North

TakeInterstate89southtoexit8(Montpelier/Rte.2)mergingonto Rte.2east.TravelthroughMontpelierandEastMontpelierandjust beforeenteringPlainfield,turnleftontoRte.214.Theentranceto Goddard's main campus is the first road on your left.